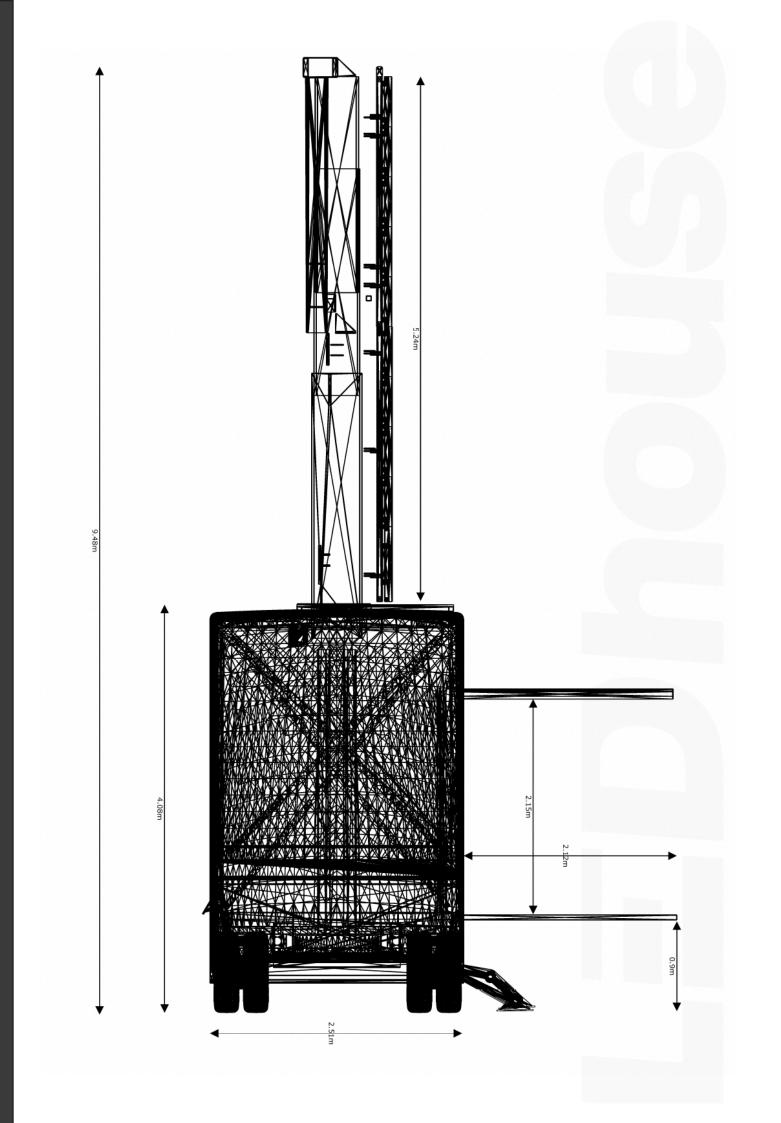

Quick and Easy Setup: Designed for rapid deployment, ensuring minimal setup time with a setup duration of just 1 hour.

Overall trailer dimensions: 5m (W) x 13.5m (L) x 10m (H).

Dimension in Transit: 2.6m (W) x 16.5m (L) x 4.1m(H) Stage: 7 metres(W) x 2.2 m(H) x 4.8 (D)

Weight of trailer: 25 tonnes Weight of towing vehicle: 9.5 tonnes