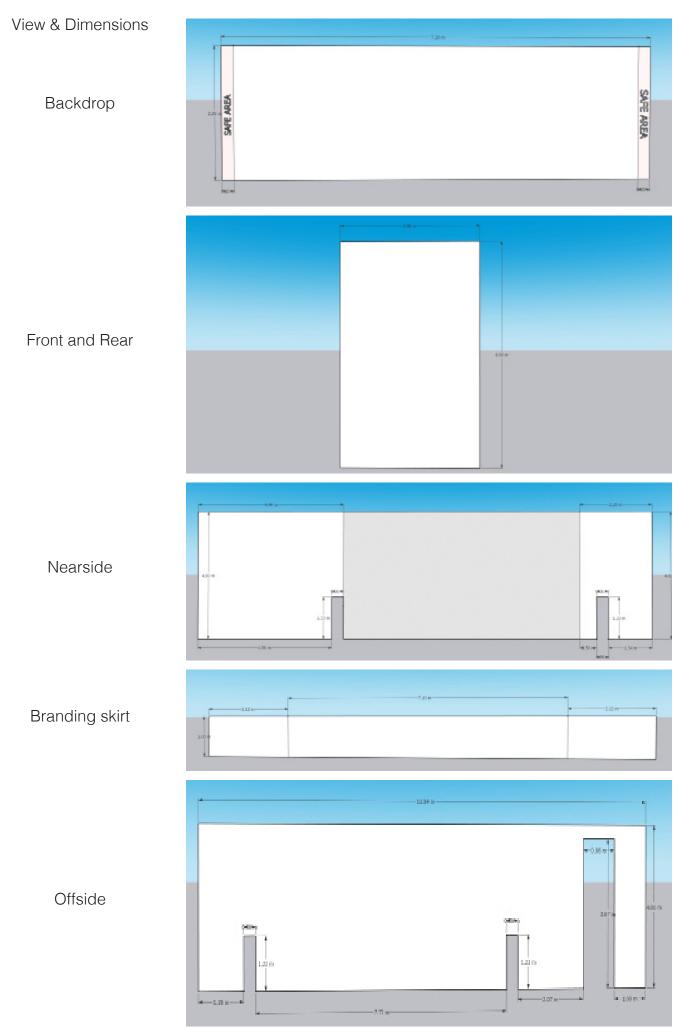

ar, pixel-perfect better than HD picture, ensuring your visuals are always sharp and impressive. The quick setup makes it perfect for outdoor events.

This advanced system features a robust trailer chassis with a built-in stage and line array, seamlessly integrating your LED screen into a mobile unit.

Equipped with state-of-the-art power supply systems, stabilizing mechanisms, and cutting-edge connectivity interfaces, the T50 guarantees optimal performance and reliability in any environment.



## **ADDITIONAL SERVICES:**

Enhance your event with a range of supplementary services tailored to elevate your experience:

- Bespoke Audio Solutions
- OTA TV Tuner
- Camera and Video Mixing
- Social Media Integration
- Live Remote Feed
- Streaming Services









## T50 - Full branding option