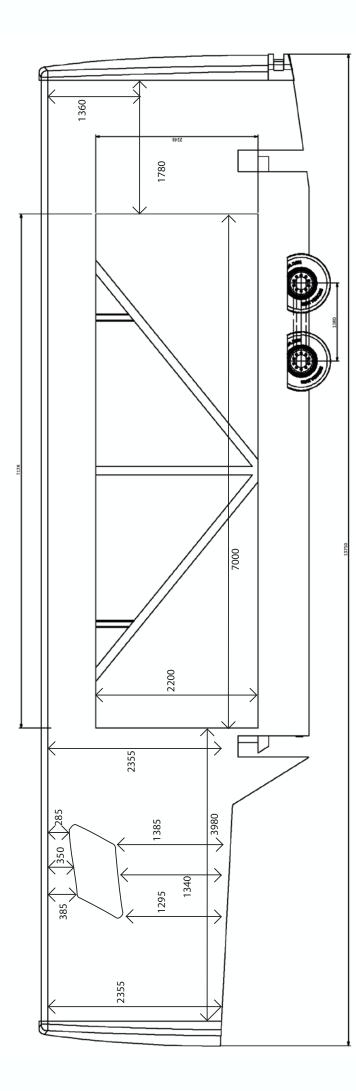

Quick and Easy Setup: Designed for rapid deployment, ensuring minimal setup time with a setup duration of just 1 hour.

Overall trailer dimensions: 5m (W) x 13.5m (L) x 10m (H).

Dimension in Transit: 2.6m (W) x 16.5m (L) x 4.1m(H) Stage: 7 metres(W) x 2.2 m(H) x 4.8 (D)

Weight of trailer: 25 tonnes Weight of towing vehicle: 9.5 tonnes