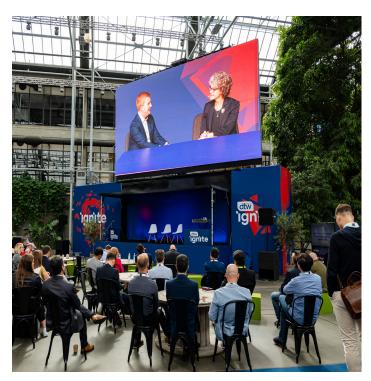

### **PRODUCT DESCRIPTION:**

Introducing the T50 Mobile LED Display System, designed to transform visual displays for corporate settings and events with unmatched flexibility.

Our T50 Mobile Trailer boasts a 50sqm 3.9 mm screen that delivers a crystal-clear, pixel-perfect better than HD picture, ensuring your visuals are always sharp and impressive. The quick setup makes it perfect for outdoor events.

This advanced system features a robust trailer chassis with a built-in stage and line array, seamlessly integrating your LED screen into a mobile unit.

Equipped with state-of-the-art power supply systems, stabilizing mechanisms, and cutting-edge connectivity interfaces, the T50 guarantees optimal performance and reliability in any environment.

## **ADDITIONAL SERVICES:**

Enhance your event with a range of supplementary services tailored to elevate your experience:

- Bespoke Audio Solutions
- OTA TV Tuner
- Camera and Video Mixing
- Social Media Integration
- Live Remote Feed
- Streaming Services