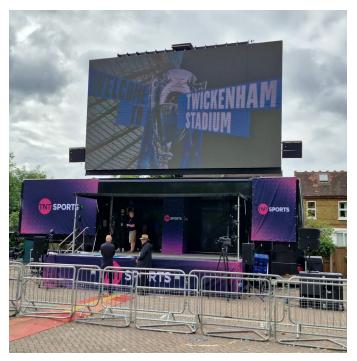

### **PRODUCT DESCRIPTION:**

Introducing the T50 Mobile LED Display System, designed to transform visual displays for corporate settings and events with unmatched flexibility.

Our T50 Mobile Trailer boasts a 50sqm 3.9 mm screen that delivers a crystal-clear, pixel-perfect better than HD picture, ensuring your visuals are always sharp and impressive. The quick setup makes it perfect for outdoor events.

This advanced system features a robust trailer chassis with a built-in stage and line array, seamlessly integrating your LED screen into a mobile unit.

Equipped with state-of-the-art power supply systems, stabilizing mechanisms, and cutting-edge connectivity interfaces, the T50 guarantees optimal performance and reliability in any environment.

Quick and Easy Setup: Designed for rapid deployment, ensuring minimal setup time with a setup duration of just 1 hour.

Overall trailer dimensions: 5m (W) x 13.5m (L) x 10m (H).

Dimension in Transit: 2.6m (W) x 16.5m (L) x 4.1m(H) Stage: 7 metres(W) x 2.2 m(H) x 4.8 (D)