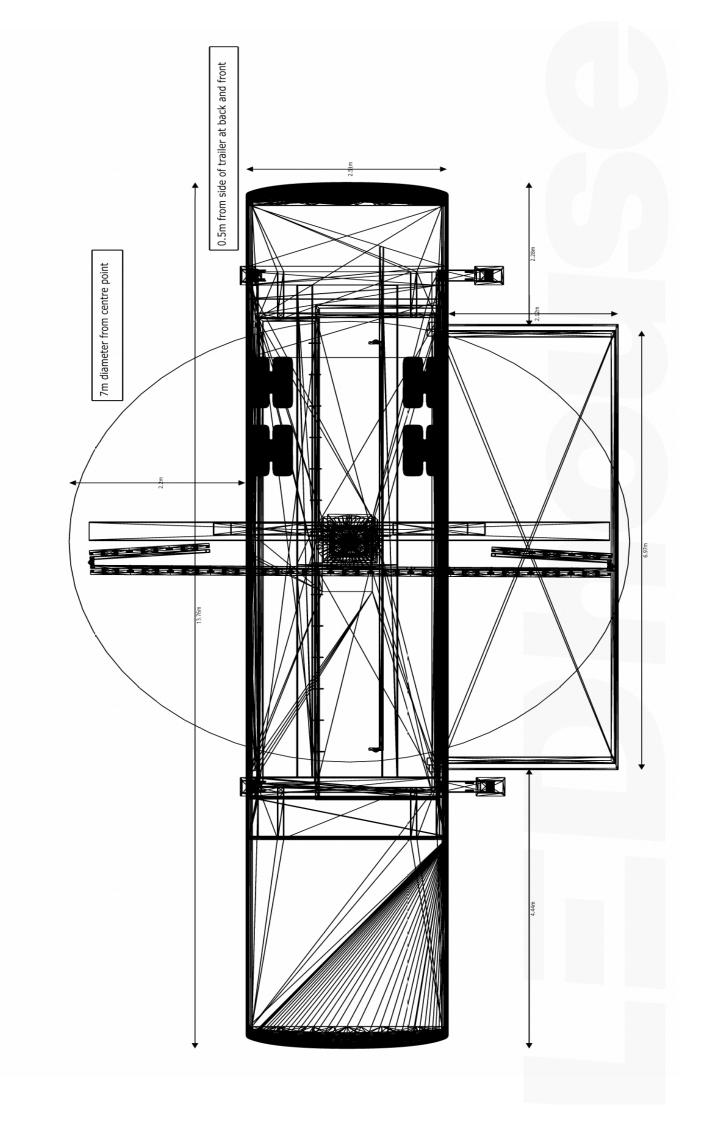

Quick and Easy Setup: Designed for rapid deployment, ensuring minimal setup time with a setup duration of just 1 hour.

Overall trailer dimensions: 5m (W) x 13.5m (L) x 10m (H).

Dimension in Transit: 2.6m (W) x 16.5m (L) x 4.1m(H) Stage: 7 metres(W) x 2.2 m(H) x 4.8 (D)

Weight of trailer: 25 tonnes Weight of towing vehicle: 9.5 tonnes